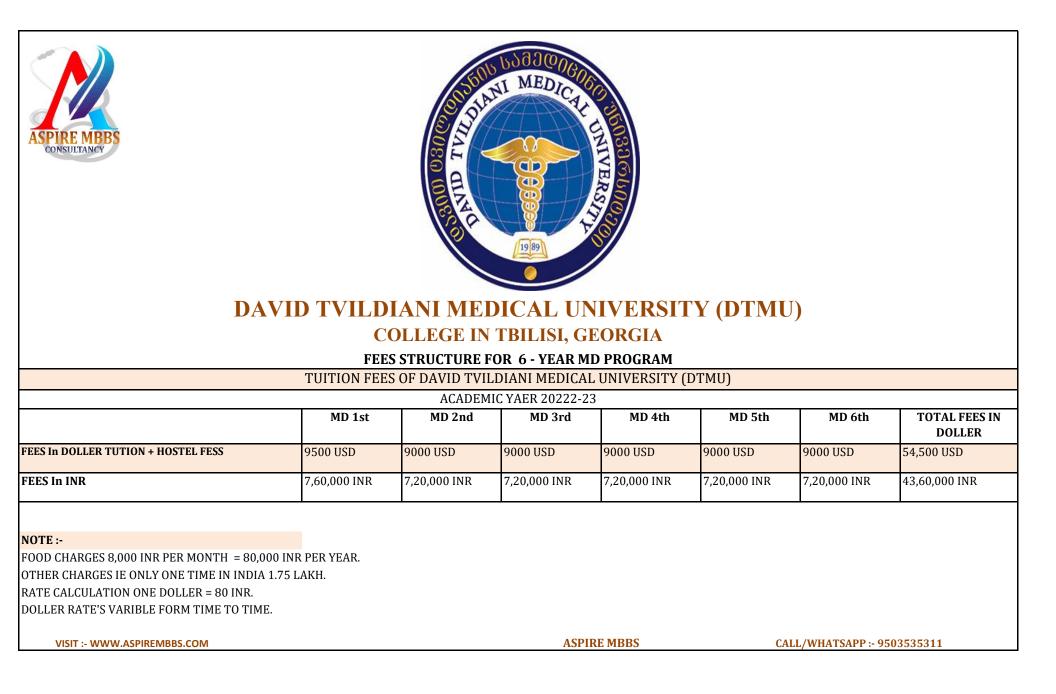

### TBILISI STATE MEDICAL UNIVERSITY (GOVT UNIVERSITY) COLLEGE IN TBILISI, GEORGIA

#### **FEES STRUCTURE FOR 6 - YEAR MD PROGRAM**

TUITION FEES OF TBILISI STATE MEDICAL UNIVERSITY

| ACADEMIC YAER 2022-23               |              |              |              |              |              |              |                         |  |  |  |
|-------------------------------------|--------------|--------------|--------------|--------------|--------------|--------------|-------------------------|--|--|--|
|                                     | MD 1st       | MD 2nd       | MD 3rd       | MD 4th       | MD 5th       | MD 6th       | TOTAL FEES IN<br>DOLLER |  |  |  |
| FEES In DOLLER TUTION + HOSTEL FESS | 9500 USD     | 9000 USD     | 54,500 USD              |  |  |  |
| FEES In INR                         | 7,60,000 INR | 7,20,000 INR | 43,60,000 INR           |  |  |  |

NOTE :-

FOOD CHARGES 8,000 INR PER MONTH = 80,000 INR PER YEAR. OTHER CHARGES IE ONLY ONE TIME IN INDIA 1.75 LAKH. RATE CALCULATION ONE DOLLER = 80 INR. DOLLER RATE'S VARIBLE FORM TIME TO TIME.

VISIT :- WWW.ASPIREMBBS.COM