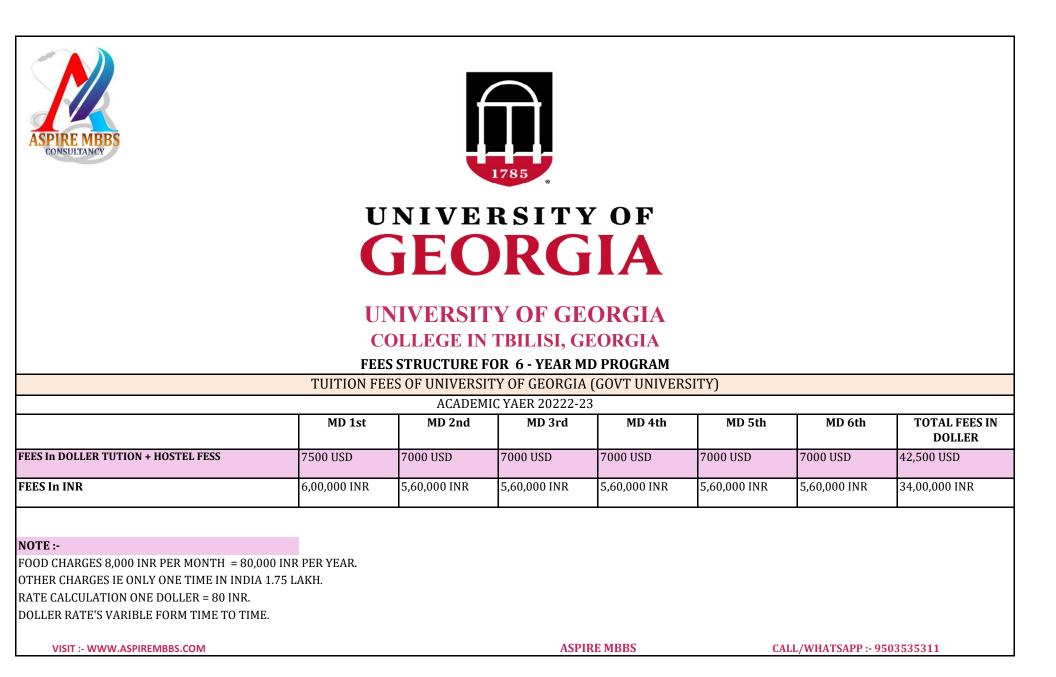

| ASPIRE MBBS<br>CONSULTANCY                                                                                                                                                               |              |                |                                |                              |              |              |                         |
|------------------------------------------------------------------------------------------------------------------------------------------------------------------------------------------|--------------|----------------|--------------------------------|------------------------------|--------------|--------------|-------------------------|
|                                                                                                                                                                                          | GEOR         | UNI<br>GIA AMI | N AM<br>VERSI<br>ERICAN U      | TY<br>J <mark>niversi</mark> |              |              |                         |
|                                                                                                                                                                                          |              |                | N TBILISI, G<br>FOR 6 - YEAR M |                              |              |              |                         |
|                                                                                                                                                                                          |              |                | ORGIA AMERICA                  |                              | ·            |              |                         |
|                                                                                                                                                                                          |              | ACADE          | MIC YAER 2022-2                | 3                            |              |              |                         |
|                                                                                                                                                                                          | MD 1st       | MD 2nd         | MD 3rd                         | MD 4th                       | MD 5th       | MD 6th       | TOTAL FEES IN<br>DOLLER |
| FEES In DOLLER TUTION + HOSTEL FESS                                                                                                                                                      | 6500 USD     | 6000 USD       | 6000 USD                       | 6000 USD                     | 6000 USD     | 6000 USD     | 36,500 USD              |
| FEES In INR                                                                                                                                                                              | 5,20,000 INR | 4,80,000 INR   | 4,80,000 INR                   | 4,80,000 INR                 | 4,80,000 INR | 4,80,000 INR | 29,20,000 INR           |
| <b>NOTE :-</b><br>FOOD CHARGES 8,000 INR PER MONTH = 80,0<br>OTHER CHARGES IE ONLY ONE TIME IN INDIA<br>RATE CALCULATION ONE DOLLER = 80 INR.<br>DOLLER RATE'S VARIBLE FORM TIME TO TIME | 1.75 LAKH.   |                |                                |                              |              |              |                         |
|                                                                                                                                                                                          |              |                |                                |                              |              |              |                         |