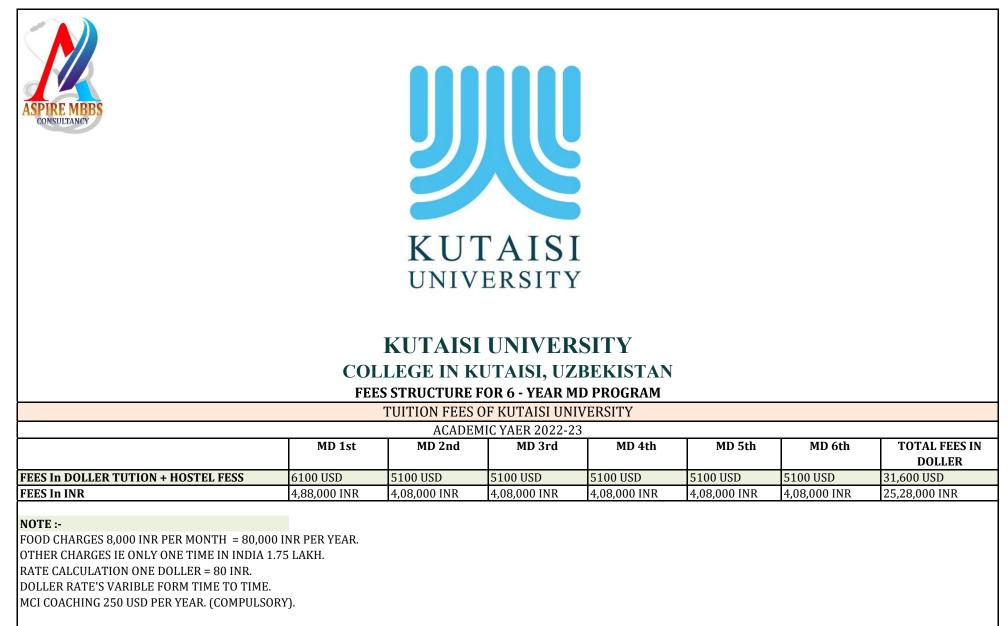

MD 1st       | MD 2nd       | MD 3rd       | MD 4th       | MD 5th       | MD 6th       | TOTAL FEES IN<br>DOLLER |  |
| FEES In DOLLER TUTION + HOSTEL FESS | 4200 USD     | 25,200 USD              |  |
| FEES In INR                         | 3,36,000 INR | 3,36,000 INR | 3,36,000 INR | 3,36,000 INR | 3,36,000 INR | 3,36,000 INR | 20,16,000 INR           |  |

#### NOTE :-

FOOD CHARGES 8,000 INR PER MONTH = 80,000 INR PER YEAR. OTHER CHARGES IE ONLY ONE TIME IN INDIA 1.25 LAKH. RATE CALCULATION ONE DOLLER = 80 INR. DOLLER RATE'S VARIBLE FORM TIME TO TIME. MCI COACHING 250 USD PER YEAR. (COMPULSORY). HOSTEL CHARGES 1,000 USD = 80,000 / YEAR IS COMPULSORY.

LONDRY MEDICAL CHECKUP + VISA EXTANTION + MEDICAL INSURANCE 400 USD = 32,000 INR PER YEAR.

VISIT :- WWW.ASPIREMBBS.COM

ASPIRE MBBS



VISIT :- WWW.ASPIREMBBS.COM

ASPIRE MBBS